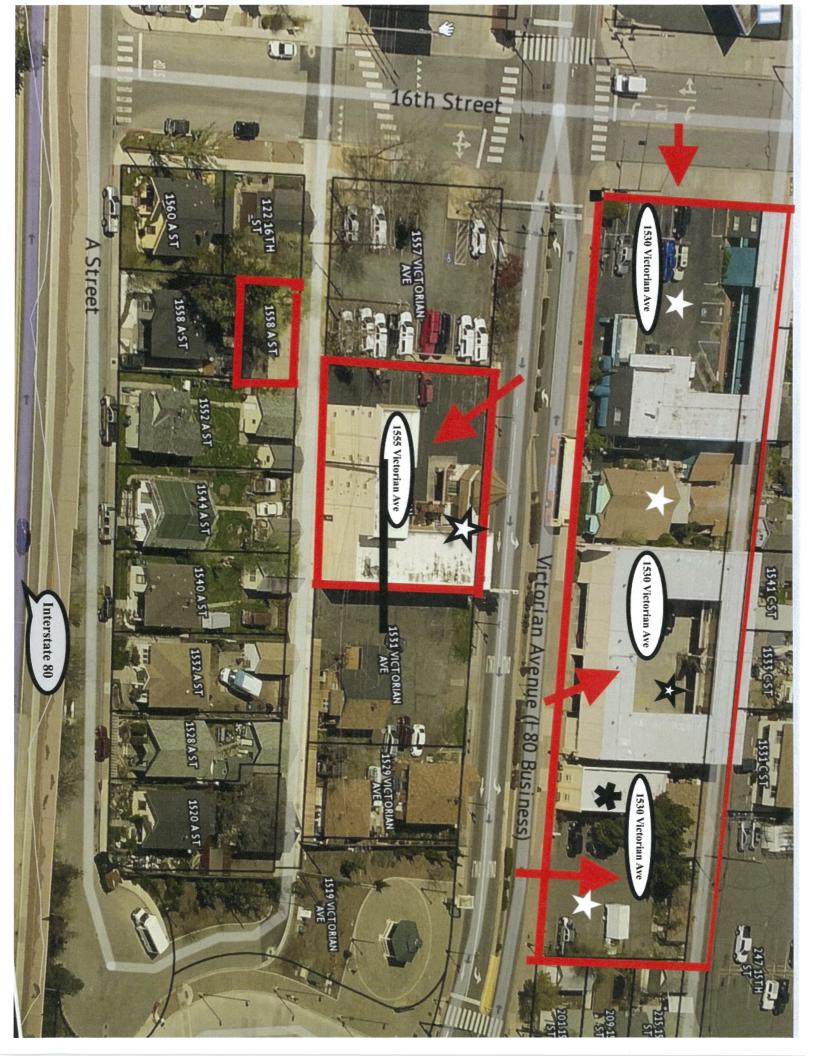

## **Property Structures:**

The Asset is located on 3 parcels consisting of approximately 55,634 square feet, 1.277 acres which straddles both sides of Victorian Avenue, aka 1555 &1530 Victorian Avenue and 0 'A" Street, Sparks Nevada 89432. The Property is developed with a 3-story office/motel (approx. 8,170 square feet), 2 two-story motel structures (approx. 7,645 & 9,125 square feet), a single-story duplex (approx.1,478 square feet) and an additional duplex (approx. 1,088 square feet half is a Facility Laundry Room and the other half is a one bedroom apartment, a single-story triplex (approx. 1,440 square feet), with additional storage areas and a workshop with associated paved parking, driveways, and landscaped areas.

Washoe County Parcels: 032-123-22 032-126-30 032-126-19

Call Nanette for additional Information

775-219-6632 nvrealtor1@ msn.com

Re-nevada.com