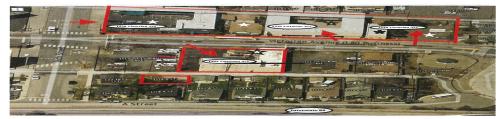

## **Property Structures:**

The Asset is located on 3 parcels consisting of approximately 55,634 square feet, 1.277 acres which straddles both sides of Victorian Avenue, aka 1555 &1530 Victorian Avenue and 0 'A" Street, Sparks Nevada 89432. The Property is developed with a 3-story office/motel (approx. 8,170 square feet), 2 two-story motel structures (approx. 7,645 & 9,125 square feet), a single-story duplex (approx.1,478 square feet) and an additional duplex (approx. 1,088 square feet half is a Facility Laundry Room and the other half is a one bedroom apartment, a single-story triplex (approx. 1,440 square feet), with additional storage areas and a workshop with associated paved parking, driveways, and landscaped areas.

Washoe County Parcels: 032-123-22 032-126-30 032-126-19

Call Nanette for additional Information

775-219-6632 nvrealtor1@ msn.com

Re-nevada.com