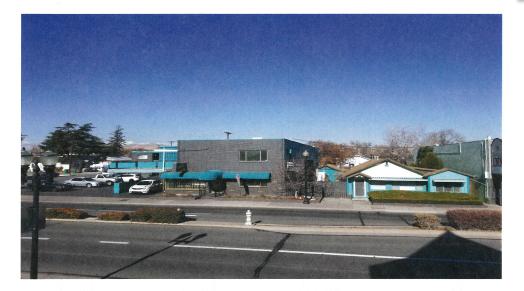

## **VICTORIAN INN - Sparks Nevada**

Victorian Inn offers the Old-World Charm and Appeal. Conveniently Located in the highly Desirable and Progressive area of Downtown Sparks right on Victorian Avenue which is the hub of activities and nation-wide events such as The Rib-Cook Off; Hot August Nights, Street Vibrations and oh so much more! Walking distance to the New Outdoor Amphitheater, the Sparks Galaxy Theaters, the Nugget Casino Resort, and even In & Out Burger. Building and interiors were renovated in 2017 – 2019. The Asset astutely sits on both sides of Victorian Avenue consisting of a total of 1.27 acres of prime property. Offering 92 doors which 6 are Full Suites with separate bedrooms, a Tri-Plex containing 3 apartments, Two Duplexes, Two Single-Family Residences, along with 78 single occupancy bedrooms-Nightly and Weekly rooms-offering Wi-Fi access, expanded cable, microwave, refrigerator and all utilities paid. Asset boasts Ample Paved Parking. Building includes a manager's unit (in addition to the 92 doors), Elevator and common area, laundry room with commercial/industrial strength washer and dryers (and an additional customer laundry room), and a quaint reception office area.

## **Property Structures:**

The Asset is located on 3 parcels consisting of approximately 55,634 square feet, 1.277 acres which straddles both sides of Victorian Avenue, aka 1555 &1530 Victorian Avenue and 0 'A" Street, Sparks Nevada 89432. The Property is developed with a 3-story office/motel (approx. 8,170 square feet), 2 two-story motel structures (approx. 7,645 & 9,125 square feet), a single-story duplex (approx.1,478 square feet) and an additional duplex (approx. 1,088 square feet half is a Facility Laundry Room and the other half is a one bedroom apartment, a single-story triplex (approx. 1,440 square feet), with additional storage areas and a workshop with associated paved parking, driveways, and landscaped areas.