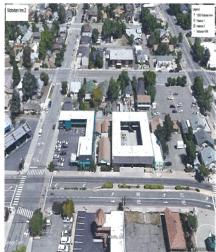

## **VICTORIAN INN - Sparks Nevada**

Victorian Inn offers the Old-World Charm and Appeal. Conveniently Located in the highly Desirable and Progressive area of Downtown Sparks right on Victorian Avenue which is the hub of activities and nation-wide events such as The Rib-Cook Off; Hot August Nights, Street Vibrations and oh so much more! Walking distance to the New Outdoor Amphitheater, the Sparks Galaxy Theaters, the Nugget Casino Resort, and even In & Out Burger. Building and interiors were renovated in 2017 – 2019. The Asset astutely sits on both sides of Victorian Avenue consisting of a total of 1.27 acres of prime property. Offering 92 doors which 6 are Full Suites with separate bedrooms, a Tri-Plex containing 3 apartments, Two Duplexes, Two Single-Family Residences, along with 78 single occupancy bedrooms-Nightly and Weekly rooms-offering Wi-Fi access, expanded cable, microwave, refrigerator and all utilities paid. Asset boasts Ample Paved Parking. Building includes a manager's unit (in addition to the 92 doors), Elevator and common area, laundry room with commercial/industrial strength washer and dryers (and an additional customer laundry room), and a quaint reception office area.

The Investment appeal of the asset is not only visually evident given its prime location but the projected growth for the area aids in its future potentiality as a motel or conceptually a site for new high-rise housing. Site is a Unique Opportunity in a potentially High Growth and Traffic generating Market. It is conveniently located for quick and easy access to Interstate 80, HWY 395/U.S. 580, and less than 5 minutes to the Reno-Tahoe International Airport, and approximately 20 minutes to the Tahoe-Reno Industrial Center which is home to Tesla, Panasonic, Switch, Google etc. and only approximately 30 minutes to Lake Tahoe.

## **Property Structures:**

The Asset is located on 3 parcels consisting of approximately 55,634 square feet, 1.277 acres which straddles both sides of Victorian Avenue, aka 1555 &1530 Victorian Avenue and 0 'A" Street, Sparks Nevada 89432. The Property is developed with a 3-story office/motel (approx. 8,170 square feet), 2 two-story motel structures (approx. 7,645 & 9,125 square feet), a single-story duplex (approx.1,478 square feet) and an additional duplex (approx. 1,088 square feet half is a Facility Laundry Room and the other half is a one bedroom apartment, a single-story triplex (approx. 1,440 square feet), with additional storage areas and a workshop with associated paved parking, driveways, and landscaped areas.