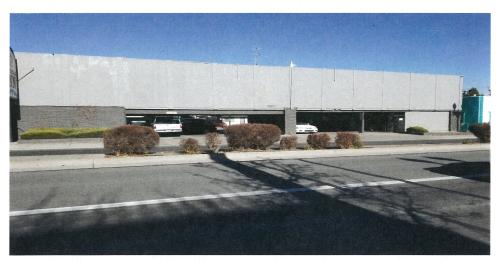

## **VICTORIAN INN - Sparks Nevada**

Victorian Inn offers the Old-World Charm and Appeal. Conveniently Located in the highly Desirable and Progressive area of Downtown Sparks right on Victorian Avenue which is the hub of activities and nation-wide events such as The Rib-Cook Off; Hot August Nights, Street Vibrations and oh so much more! Walking distance to the New Outdoor Amphitheater, the Sparks Galaxy Theaters, the Nugget Casino Resort, and even In & Out Burger. Building and interiors were renovated in 2017 – 2019. The Asset astutely sits on both sides of Victorian Avenue consisting of a total of 1.27 acres of prime property. Offering 92 doors which 6 are Full Suites with separate bedrooms, a Tri-Plex containing 3 apartments, Two Duplexes, Two Single-Family Residences, along with 78 single occupancy bedrooms-Nightly and Weekly rooms-offering Wi-Fi access, expanded cable, microwave, refrigerator and all utilities paid. Asset boasts Ample Paved Parking. Building includes a manager's unit (in addition to the 92 doors), Elevator and common area, laundry room with commercial/industrial strength washer and dryers (and an additional customer laundry room), and a quaint reception office area.

## **Property Structures:**

The Asset is located on 3 parcels consisting of approximately 55,634 square feet, 1.277 acres which straddles both sides of Victorian Avenue, aka 1555 &1530 Victorian Avenue and 0 'A" Street, Sparks Nevada 89432. The Property is developed with a 3-story office/motel (approx. 8,170 square feet), 2 two-story motel structures (approx. 7,645 & 9,125 square feet), a single-story duplex (approx.1,478 square feet) and an additional duplex (approx. 1,088 square feet half is a Facility Laundry Room and the other half is a one bedroom apartment, a single-story triplex (approx. 1,440 square feet), with additional storage areas and a workshop with associated paved parking, driveways, and landscaped areas.