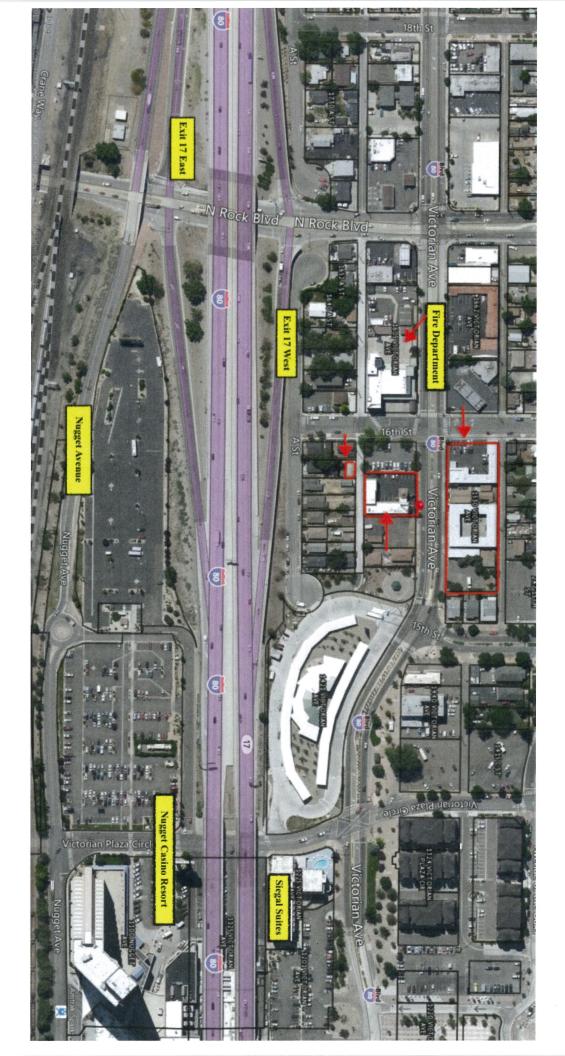

The Investment appeal of the asset is not only visually evident given its prime location but the projected growth for the area aids in its future potentiality as a motel or conceptually a site for new high-rise housing. Site is a Unique Opportunity in a potentially High Growth and Traffic generating Market. It is conveniently located for quick and easy access to Interstate 80, HWY 395/U.S. 580, and less than 5 minutes to the Reno-Tahoe International Airport, and approximately 20 minutes to the Tahoe-Reno Industrial Center which is home to Tesla, Panasonic, Switch, Google etc. and only approximately 30 minutes to Lake Tahoe.

NANETTE FINK-EATON, Broker & Business Broker 775-219-6632 – nvrealtor1@msn.com NV B.10108.LLC

NV.BusB.0000467.Bkr

Located in Highly Desirable & Entertaining Area on Victorian Avenue Approx. Two Blocks from Nugget Casino Resort, & the Outdoor Nugget Amphitheater & the GalaxyTheatres HWY. 80 Exits 17